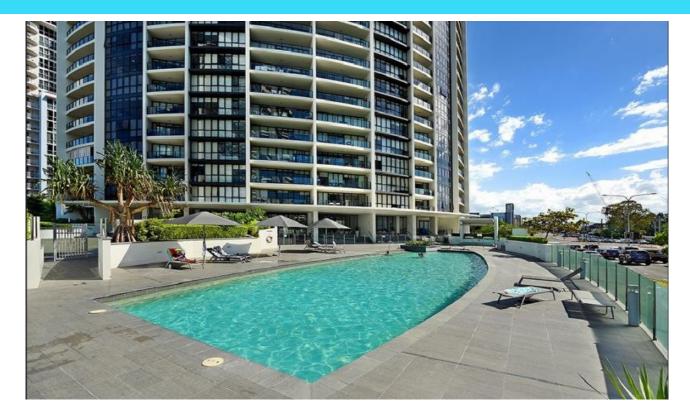

## Bright and sunny unit in Central Broadbeach

Located in the popular Sierra Grand building, is this bright and sunny, Noth east facing apartment. Sierra Grand located on 250 to local Swimming beaches and only a short 5 minute walk to the local restaurants and cafes of Broadbeach. The building boasts heated pools, spas, saunas, steam room, a fully equipped gym and tennis court. this property is a must inspect.