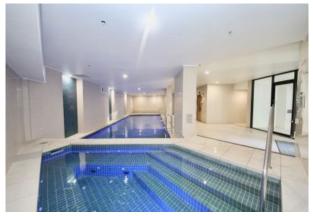

## Bright and sunny unit in Central Broadbeach

Located in the popular Sierra Grand building, is this bright and sunny, Noth east facing apartment. Sierra Grand located on 250 to local Swimming beaches and only a short 5 minute walk to the local restaurants and cafes of Broadbeach. The building boasts heated pools, spas, saunas, steam room, a fully equipped gym and tennis court. this property is a must inspect.