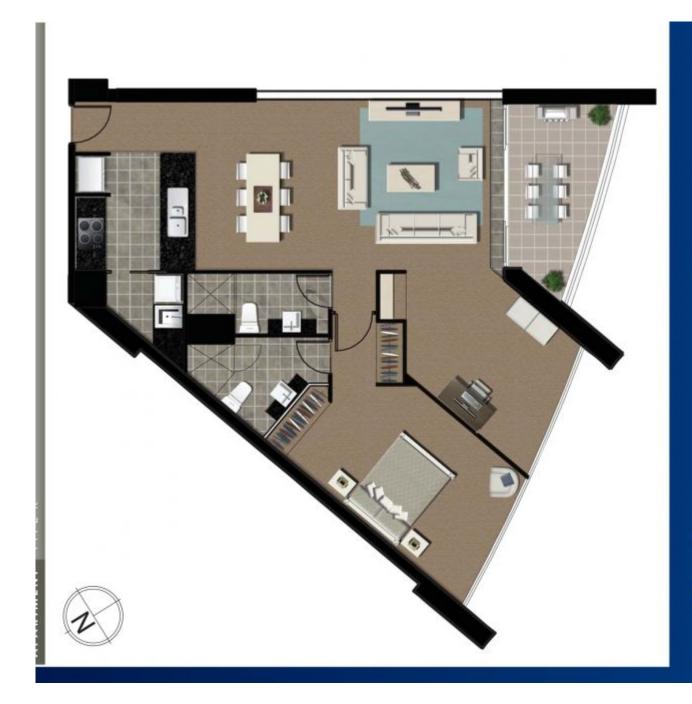

## Broadbeach, QLD Level 3/302/22 Surf Parade

2 ABED BA

**2** BATH

1 CAR

## Bright and sunny unit in Central Broadbeach

Located in the popular Sierra Grand building, is this bright and sunny, Noth east facing apartment. Sierra Grand located on 250 to local Swimming beaches and only a short 5 minute walk to the local restaurants and cafes of Broadbeach. The building boasts heated pools, spas, saunas, steam room, a fully equipped gym and tennis court. this property is a must inspect.

## Property features Include

- -Large open plan living area opening out to a sun filled balcony
- -Ducted Air conditioning throughout unit
- -Spacious kitchen with stone bench, plenty of cupboard space, new dishwasher, quality appliances
- -Two large bedrooms both with floor to ceiling windows allowing the sunshine through.
- -Main bedroom with walk through robe to ensuite
- -Ensuite with bath and double vanity
- -2nd well equipped bathroom.