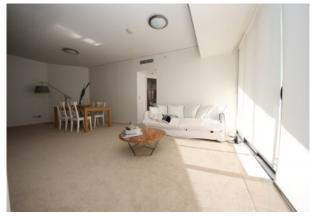

## Property features Include

- -Large open plan living area opening out to a sun filled balcony
- -Ducted Air conditioning throughout unit
- -Spacious kitchen with stone bench, plenty of cupboard space, new dishwasher, quality appliances
- -Two large bedrooms both with floor to ceiling windows allowing the sunshine through.
- -Main bedroom with walk through robe to ensuite
- -Ensuite with bath and double vanity
- -2nd well equipped bathroom.