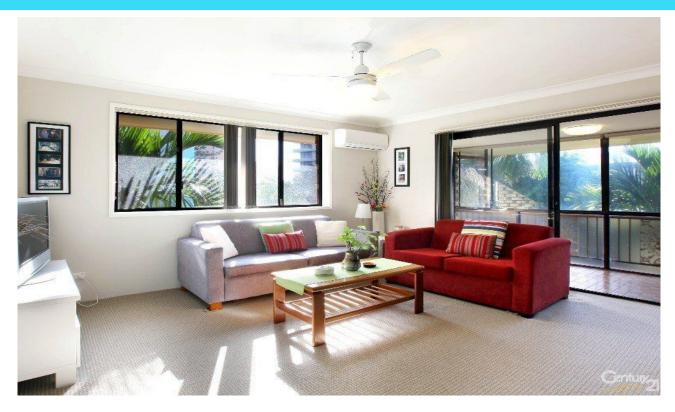

## CENTRAL BROADBEACH OVERLOOKING A PARK

Neat 3rd floor apartment, you can relax in the east facing covered balcony, looking out onto Federation Park. Leave the car in the double garage, and take a 1 minute stroll to the local Broadbeach restaurants, shops, or just along the beach.

- \* Central location looking onto a park
- \* Double lockup private garage with storage space
- \* Body corp pays someone to take the bins out!
- \* Walk to the shops and restaurants
- \* Nearby light rail to Surfer's & Southport