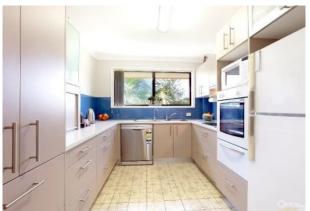

## CENTRAL BROADBEACH OVERLOOKING A PARK

Neat 3rd floor apartment, you can relax in the east facing covered balcony, looking out onto Federation Park. Leave the car in the double garage, and take a 1 minute stroll to the local Broadbeach restaurants, shops, or just along the beach.