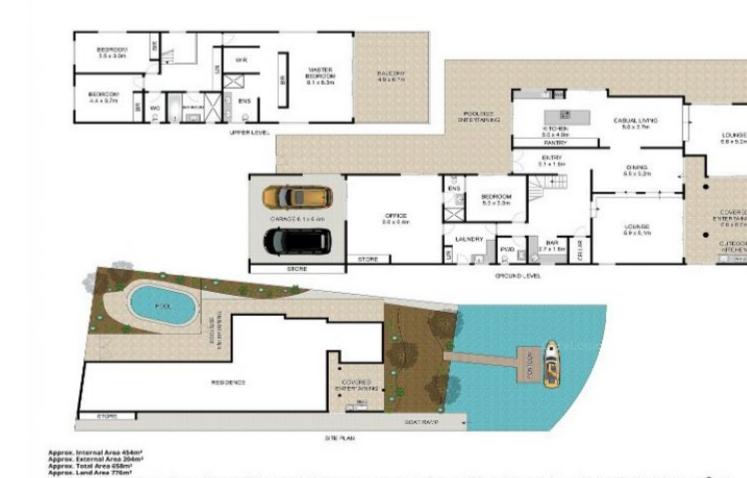

2,250 pw

Contact: Coupers Management

07 5592 0687

Type: House
Date Available:20/01/2023
Land: 764Square Metres

**Bond:** \$9000

https://www.coupers.com.au

விச்பிoomerang Crescent, Sorrento

Plans shown are only indicative of layout. Dimensions are approximate.