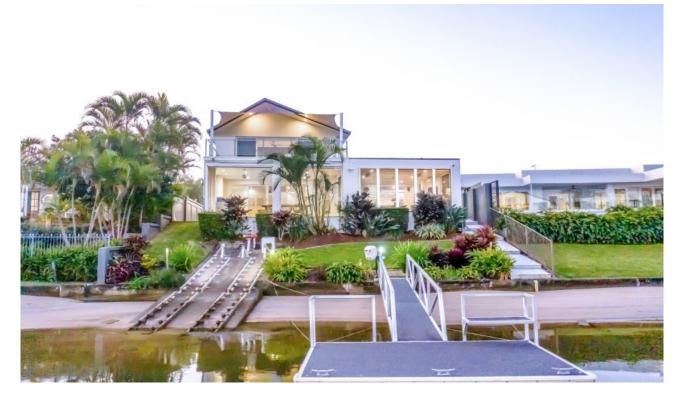

## Bundall, QLD 30 Boomerang Crescent

BED B

**3**BATH

4 CAR

## The Ultimate Luxury Waterfront Residence

Luxurious Waterfront Home in Prestigious Isle of Sorrento.

Capturing skyline, wide river, and hinterland views from a sought-after waterfront position just off the main river, this immaculate two storey home boasts an impressive floor plan with luxury finishes and spacious indoor/outdoor entertaining areas. Boasting a stunning designer kitchen with Gaggenau appliances, a temp controlled wine cellar and luxury master suite with huge terrace. Situated in prestigious Isle of Sorrento and within walking distance to Sorrento shops, cafes, and transport, this is the perfect home for those who appreciate quality in a superb location.

Immaculately presented luxury waterfront home in sought after location just off Main River

Offering quality finishes and luxury features over two levels with stunning river views

Luxurious king size master bedroom, his & hers WIR, stylish ensuite & huge private balcony showcasing stunning views