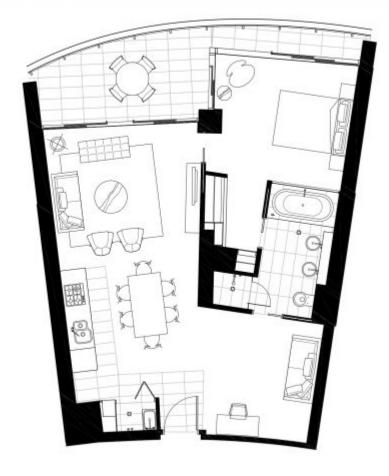

#### TOWER 2

Internal m\* 73
Terrace m\* 16
Total Area m\* 89

#### TYPE A

1 bedroom + study

1 bathroom

Finish: The Oracle Standard

### LEVEL 4-11

DRIVERTANT SETTICO, Books life, benestamos friç fal (Benelmus and Managers, Applicated) (AUTO 100 BB 1709) and Preparity filian and Services Group, Fry Lot (AUS) fell 961 099, do bet make a copiling in presentation in or avantacyl (representation) or a corpoling float appears without his deverages. Felsonial to legislate a coopiling float appears without his deverages. Felsonial to large the average ship the appears without his deverages. Felsonial largest the average ship the avantage of the available of the a

**Oracle**TAKEACLOSERLDOK.COM.AU

Plans shown are only indicative of layout. Dimensions are approximate.