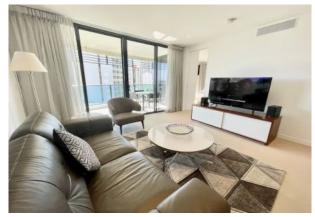

Currently it is Holiday rented and used by the owners when they want to, very flexible options and unlimited use.

Be in the best central Broadbeach Luxury building, The Oracle is designed and built to much higher standards than the normal surrounding buildings. The Stylish 1 bedroom plus Study apartment, designed and decorated to perfection in the Oracle designer theme, large walk in robe for the master bedroom, wide balcony, secure basement car parking and excellent facilities, rivalled by no other building for quality.

- Ducted air conditioning
- 1 bedroom plus large study or 2nd room
- 1 spacious bathroom, shower and bath separate.
- Generous luxury kitchen
- Gas cook top

710000

Contact: Dean Couper

0417 729 020

Type: Apartment
Sold Date: 05/06/2023
https://www.coupers.com.au