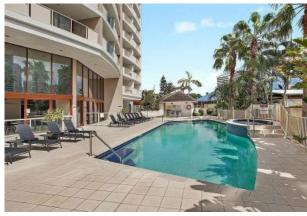

## Savannah Resort - \$475 pw

Only a short walk to the beach and cafes and restaurants of Broadbeach, be quick so you don't miss out

- Studio style apartment located on the 4th floor
- Big bedroom with 2 x single beds, making king size bed when joined.
- Combined Kitchen and living area with TV and couches
- Balcony with views of Broadbeach
- Basement parking at first in first served basis
- Available 17 July 2023
- 200m to the beach
- 300m to Local Cafes
- 500m to Pacific Fair
- 400m to Jupiter's Casino