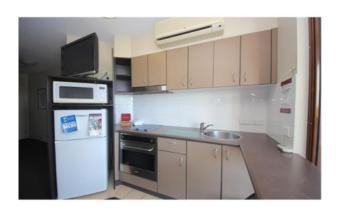

## Savannah Resort - \$475 pw

Only a short walk to the beach and cafes and restaurants of Broadbeach, be quick so you don't miss out

- Studio style apartment located on the 4th floor
- Big bedroom with 2 x single beds, making king size bed when joined.
- Combined Kitchen and living area with TV and couches
- Balcony with views of Broadbeach
- Basement parking at first in first served basis
- Available 17 July 2023
- 200m to the beach
- 300m to Local Cafes
- 500m to Pacific Fair
- 400m to Jupiter's Casino