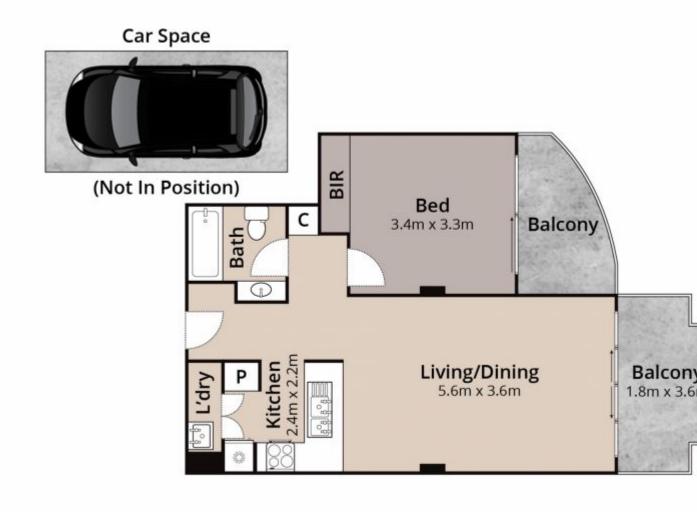

3058/2633 Gold Coast, Highway Broadbeach

Approx Internal Area 51m² Whilst Media Abode has made every

Plans shown are only indicative of layout. Dimensions are approximate.