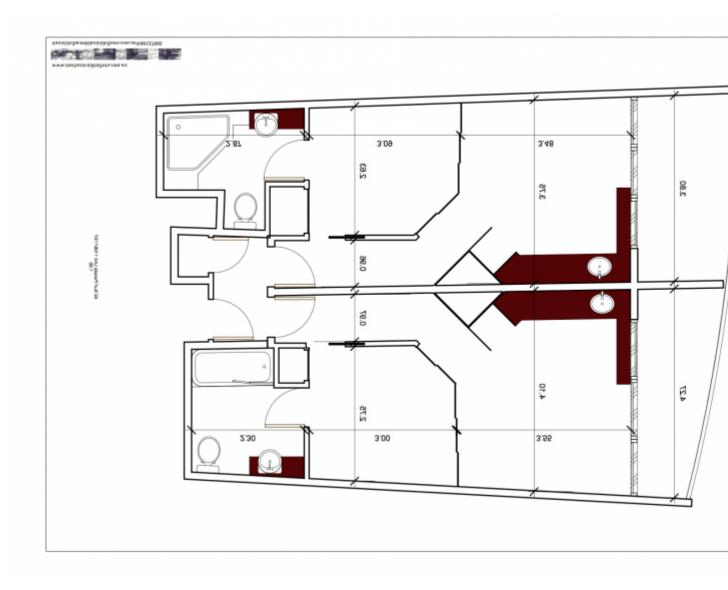

The property is divided into 2 apartments and can be rented out to 2 separate long term tenants. Yes that's right 2 tenants and 2 rent payments of \$475 per week each, that's \$950 per week total.

Yes! both apartments are included for this one low price.

Plans shown are only indicative of layout. Dimensions are approximate.

Broadbeach, QLD Level 10/1004/1005/42 Surf Parade **Dean Couper** 0417 729 020