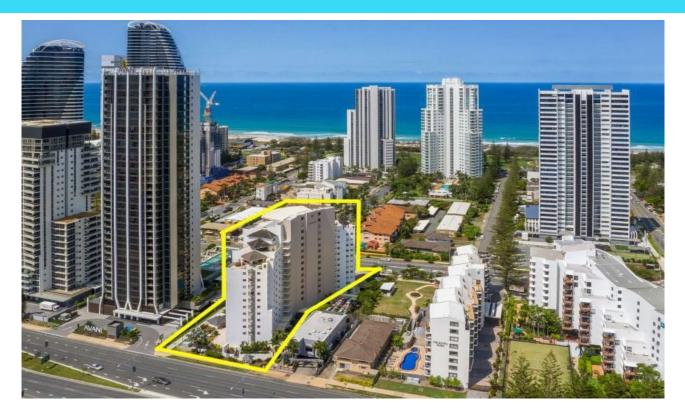

## Broadbeach, QLD Level 10/1004/1005/42 Surf Parade

The facts are: Rented to long term tenants for \$950 per week, \$49,400 per year.

This is a Rare and uniquely designed dual key apartment situated on the 10th floor in a popular residential building boasting exciting city views.

Savannah is located in the heart of Broadbeach, only a short walking distance to the beach, Pacific fair shopping centre, gourmet cafes, Convention centre and Jupiter's Casino.

\$610,000

Contact: Type:

Dean Couper 0417 729 020 Apartment https://www.coupers.com.au