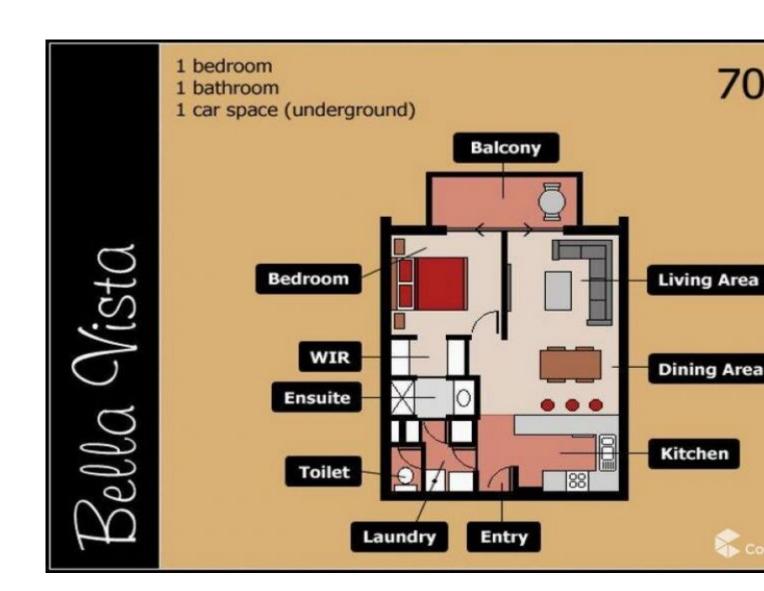

\$422,500

Contact: Alyssa Lai

0412 552 819

Type: Apartment
Land: 70Square Metres
https://www.coupers.com.au

Plans shown are only indicative of layout. Dimensions are approximate.