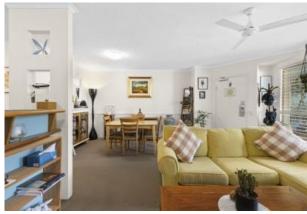

Larger 2 bedrooms, 2 bathrooms, walk in robe in the master bedroom, intercom and large kitchen with dishwasher.

- \* 2 bathrooms
- \* 2 bedrooms
- \* 1 Car space
- \* Spacious apartment 104m2
- \* Great views
- \* 100m to the beach