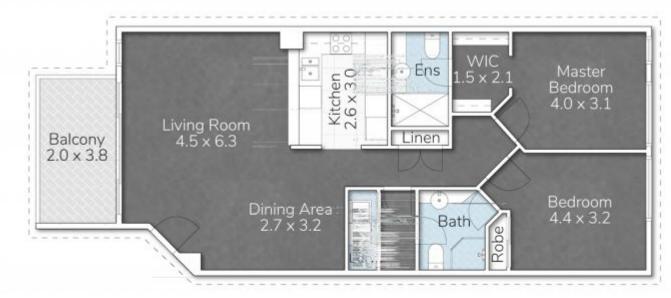

## 128/10 ALEXANDRA AVENUE, MERMAID BEACH

Mountfort Media gives magazarantee or warranty over the accuracy of this plan.

Plans shown are only indicative of layout. Dimensions are approximate.