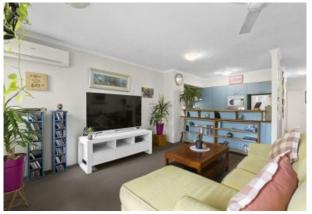

Larger 2 bedrooms, 2 bathrooms, walk in robe in the master bedroom, intercom and large kitchen with dishwasher.

- \* 2 bathrooms
- \* 2 bedrooms
- \* 1 Car space
- \* Spacious apartment 104m2
- \* Great views
- \* 100m to the beach