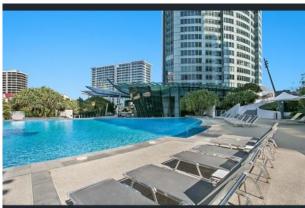

All bedrooms are generously sized sanctuaries, and appointed with modern ensuites and enchanting views. Residents also benefit from access to a host of onsite amenities here in Australia's tallest building. With two resort-style outdoor pools, a heated indoor pool, large fitness centre, spa, sauna, BBQ areas, movie theatre and a private lounge, every day will feel like a holiday!