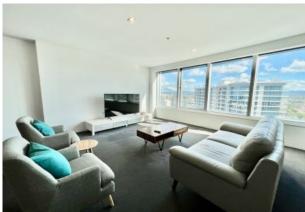

## Amazing, Spacious Q1, Spectacular Facilities and Views.

Situated in the Iconic Q1Building, spacious 140m2, 2 bedrooms Plus Study. Superb value, Boasting spectacular panoramas of the glittering city skyline, Main River and beyond, it's designed with effortless living and entertaining in mind. Light-filled and luxurious, a lounge area is beset by oversized windows which frame the beautiful coastal outlook, while a designer kitchen adjoins a dining zone. This flows seamlessly onto the enclosed terrace, ensuring you can entertain or relax and soak up the superb vistas no matter the weather.