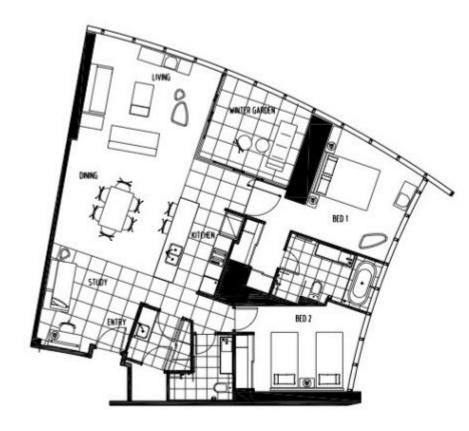

## Amazing, Spacious Q1, Spectacular Facilities and Views.

Situated in the Iconic Q1Building, spacious 140m2, 2 bedrooms Plus Study. Superb value, Boasting spectacular panoramas of the glittering city skyline, Main River and beyond, it's designed with effortless living and entertaining in mind. Light-filled and luxurious, a lounge area is beset by oversized windows which frame the beautiful coastal outlook, while a designer kitchen adjoins a dining zone. This flows seamlessly onto the enclosed terrace, ensuring you can entertain or relax and soak up the superb vistas no matter the weather.

All bedrooms are generously sized sanctuaries, and appointed with modern ensuites and enchanting views. Residents also benefit from access to a host of onsite amenities here in Australia's tallest building. With two resort-style outdoor pools, a heated indoor pool, large fitness centre, spa, sauna, BBQ areas, movie theatre and a private lounge, every day will feel like a holiday!

## \$1,150,000 Contact: Dean Couper

0417 729 020 Type: Apartment https://www.coupers.com.au

2 BED - TYPE FURNITURE FLO SCALE 1:100

Plans shown are only indicative of layout. Dimensions are approximate.

Surfers Paradise, QLD Level 17/1709/9 Hamilton Avenue